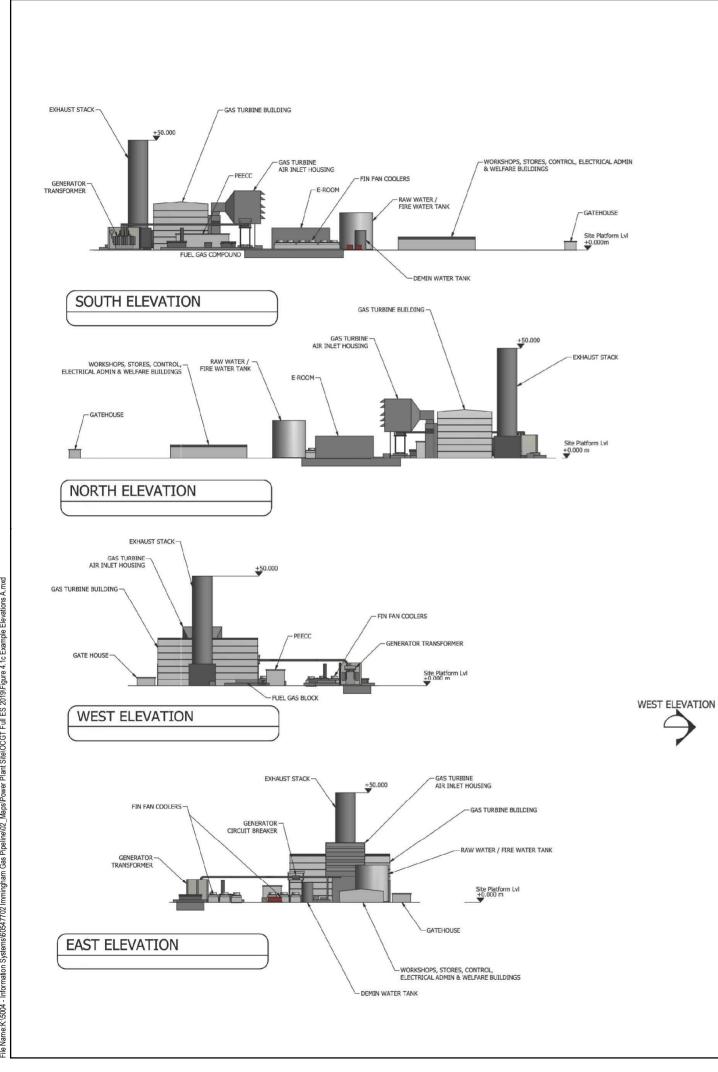

FOR CLARITY, SECURITY FENCES AROUND THE GAS RECEIVING STATION AND SITE BOUNDARY ARE NOT SHOWN ON THESE ELEVATIONS

NORTH ELEVATION

EAST ELEVATION

**VPI** Immingham

ENVIRONMENTAL STATEMENT

VPI IMMINGHAM B LTD

**AECOM** 

6.3.6

SOUTH ELEVATION